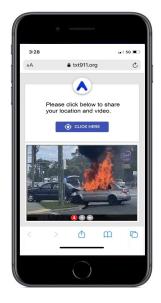

## **Multimedia Situational Awareness**

**Requested** and **controlled** by dispatch. Native MMS pictures and recorded video and live streaming video. Live streaming video is shareable with first responders and is fully archived. Accurate device location sis available via 9-1-1 and 911-911. Intrado Viper integration available.