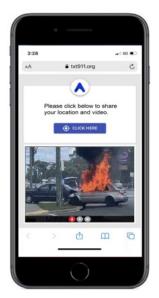

## Multimedia Situational Awareness

**Requested** and **controlled** by dispatch. Native MMS pictures and recorded video and live streaming video. Live streaming video is shareable with first responders and is fully archived. Accurate device location sis available via 9-1-1 and 911-911. Intrado Viper integration available.